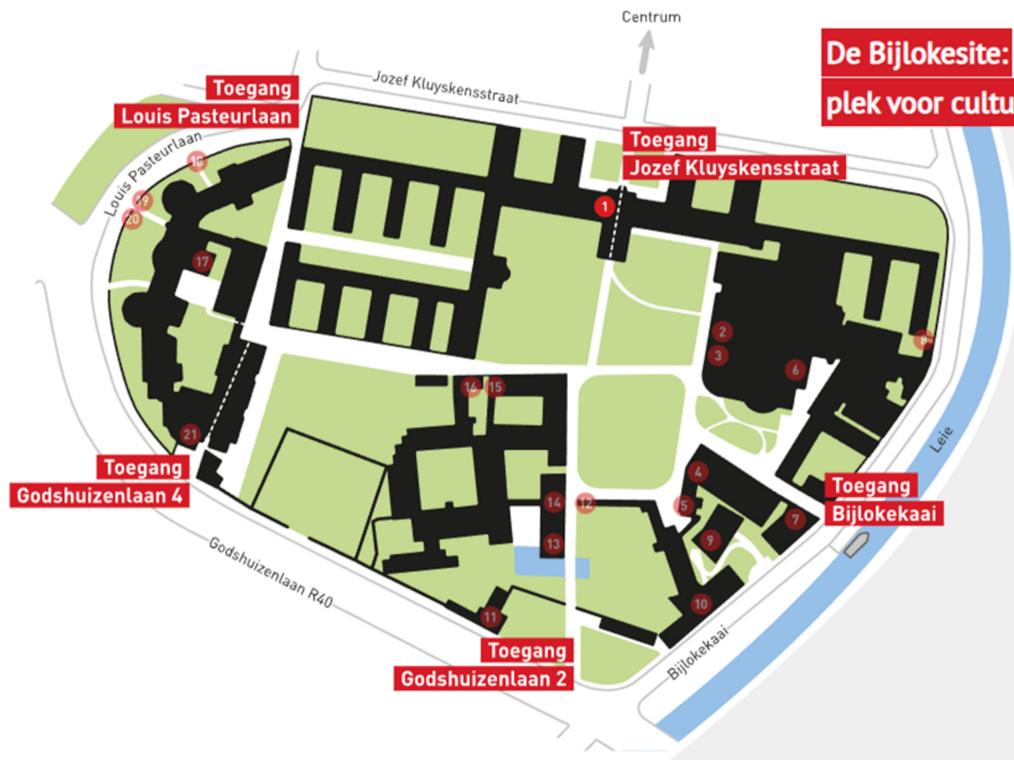

# **THE CONGRESS VENUE**

### IT WAS ONCE AN OLD HOSPITAL, WHILE NOW IT IS A **COMPLETELY RENOVATED MUSIC CENTER.**

**Obesity Group** 

# **'BIJLOKE SITE'**

## BIJLOKESITE

Evenementen

#### plek voor cultuur, kunst en onderwijs

KASK & Conservatorium Sabzian Jazzlab

> > >

-

÷

Sa - 110/64

European Childhood Obesity Group