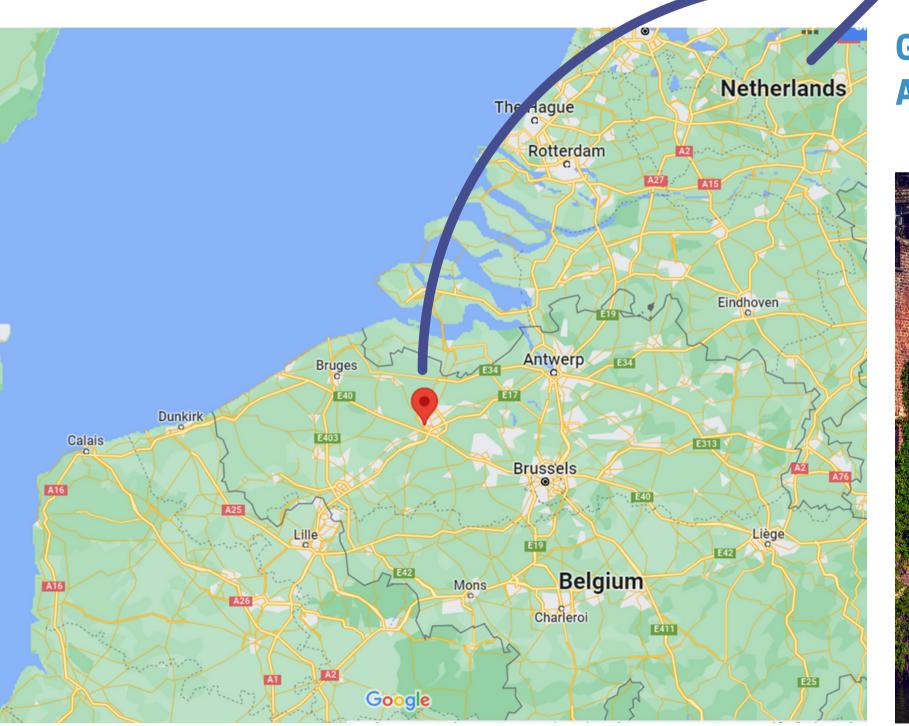

#### https://visit.gent.be/en https:/genthotels.be/en/hotel/

GENT IS LOCATED IN THE HEART OF BELGIUM, AND IT TAKES ABOUT 50 MINUTES OR 1 HOUR BY TRAIN FROM BRUSSELS.

#### **DIRECT TRAINS FROM BRUSSELS TO GHENT RUN EVERY 30 MINUTES.** YOU CAN GET TO GHENT THROUGH OTHER CITIES LOCATED IN BELGIUM, FRANCE, AND THE NETEHRLANDS.