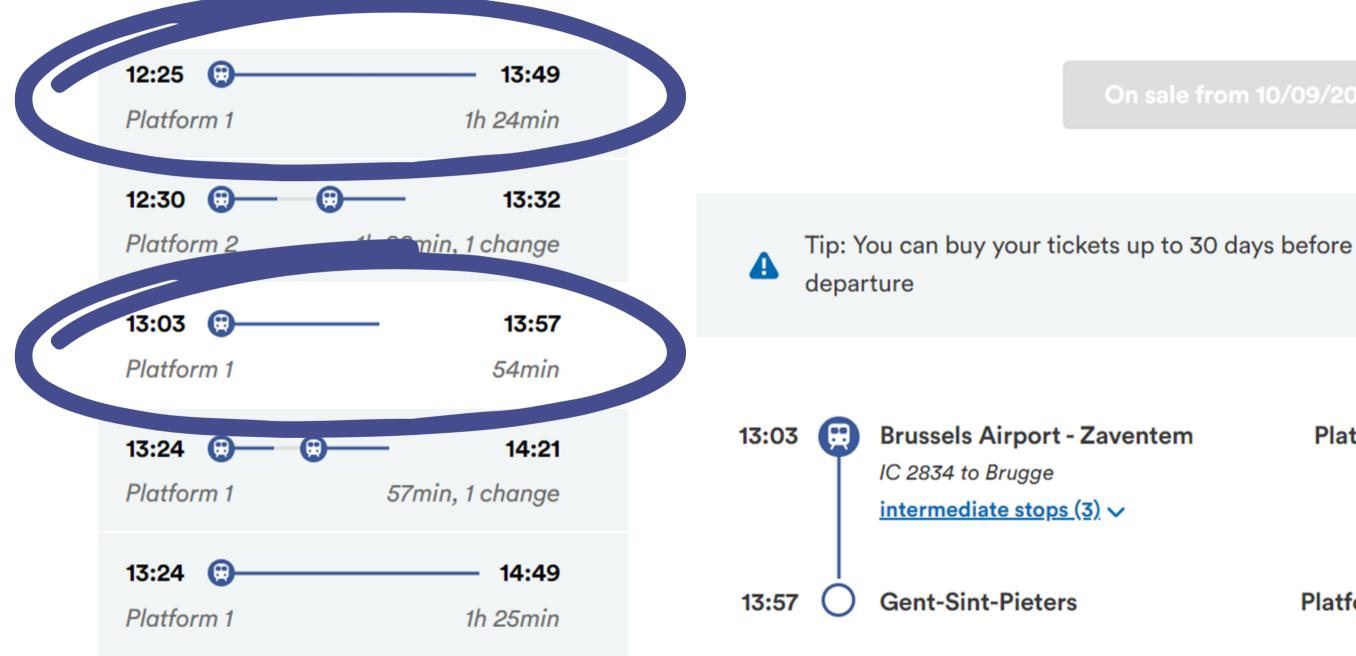

#### https://visit.gent.be/en https:/genthotels.be/en/hotel/

GENT IS LOCATED IN THE HEART OF BELGIUM, AND IT TAKES ABOUT 50 MINUTES OR 1 HOUR BY TRAIN FROM BRUSSELS.

#### **DIRECT TRAINS FROM BRUSSELS TO GHENT RUN EVERY 30 MINUTES.** YOU CAN GET TO GHENT THROUGH OTHER CITIES LOCATED IN BELGIUM, FRANCE, AND THE NETEHRLANDS.